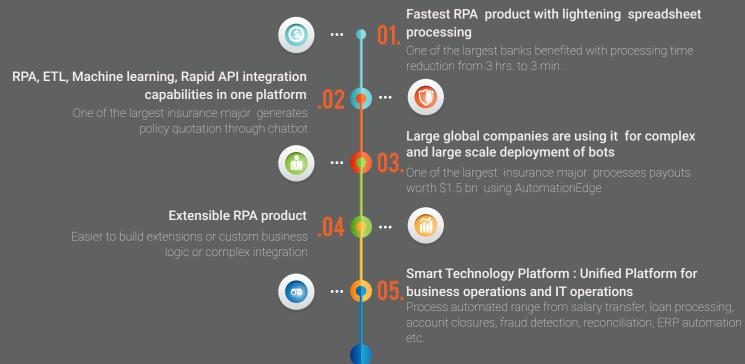

25% Tickets Resolved Automatically 50% ServiceDesk Cost Reduction

Payouts Processed Per Year **35x** Faster Spreadsheet Processing

### **Client Testimonial:**

Technology innovation has always been the key mantra for our business success, AutomationEdge Intelligent Automation solution has come out ahead in terms of features, cost, performance and the ability to further enhance the customer experience We are now able to process \$1.5 Bn insurance payouts automatically.