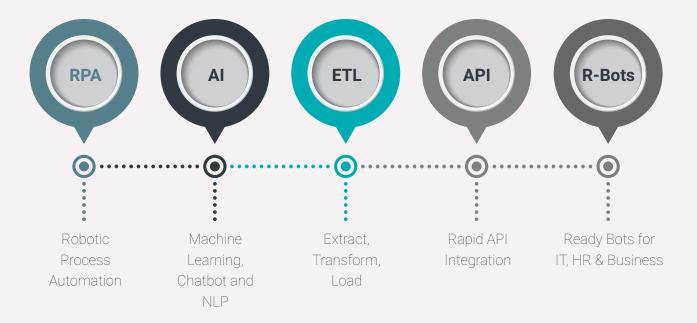

# AutomationEdge Intelligent Automation

AutomationEdge is an Intelligent Robotic Process Automation product which comes bundled with key essential technologies for automation of front office, middle office, back office and IT operations. AutomationEdge provides Chatbots, intelligent automation bots, AI and machine learning capabilities that help clients reduce costs, improve response time, grow business and achieve compliance. AutomationEdge provides ready Bots and development environment to build new Bots.

### IT Automation

AutomationEdge IT Automation automates repetitive and routine IT tasks to reduce downtime and improve incident response and resolution. It offers advance capabilities like RPA, chatbot, machine learning and rapid API integrations.

### About AutomationEdge

AutomationEdge is the preferred IT automation and Robotic Process Automation (RPA) solution provider. It's highly advanced Intelligent Automation, brings together all the essential technologies required for enterprise automation like Artificial Intelligence, Machine learning ,Chatbot, ETL, ready API integrations and IT automation. AutomationEdge has already delivered its innovative solution to large multinationals globally like American Express, Capita, Coty , ICICI Lombard, HDFC Life, Smart Dubai Government , Mashreq Bank and Genpact to name a few. AutomationEdge helps organizations automate their mundane repetitive rule based tasks across verticals whether it is front office, middle office or back office. AutomationEdge is also listed in the Salesforce AppExchange.