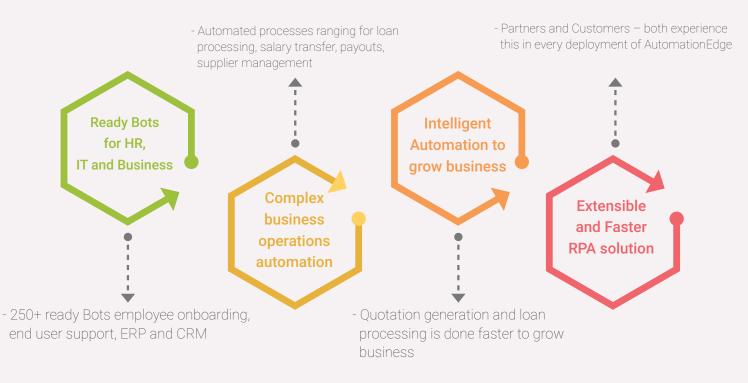

#### AutomationEdge Bots for IT Offers:

- Library of 250+ ready actions for IT systems to automate common IT processes (e.g. employee on-boarding, end user support, datacenter operations) and tasks
- Virtual assistant for IT, HR, ERP, CRM and Core business applications to serve existing customers and prospects

### **Business Process Automation**

Every organization has various business functions and each function has a set of processes, some of these processes have repetitive and rule based tasks which are time consuming and can be error prone, if performed by humans. AutomationEdge - Robotic Process Automation automates such repetitive data processes, like processing transactions, collating data, triggering responses, and integrating various disparate data systems. AutomationEdge - RPA and its intelligent automation ensures that all such operations across front office, middle office, back office and IT operations are done at faster speed and at reduced cost with highest accuracy.

## Why Buy AutomationEdge - Intelligent Automation

AutomationEdge – Intelligent Automation ensures that all operations across front office, middle office, back office and IT operations are one at faster speed and at reduced cost which can help increase top line and bottom line of the company significantly.